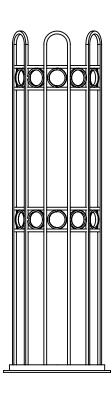

## Tree Guards ASF 811 - Bolt Fix Base

Materials Standard Finish Optional Finish Fixing Options

**Other Options** 

Mild Stee

Acid etched, zinc rich primed and polyester powder coated in any RAL/BS colour

Galvanised to BS EN 1461:2009. Also available in polished stainless steel

If used with ASF Supporting Frames & Tree Grilles, the base of tree guard bolts directly to the inner of the Supporting Frame. If not used with ASF Supporting Frame & Tree Grilles, the Tree Guards come with 400mm length ground fixing legs

Standard Height - 1800mm Other heights on request Standard Diameter - 420mm Outside Diameter. Other Diameters available on request