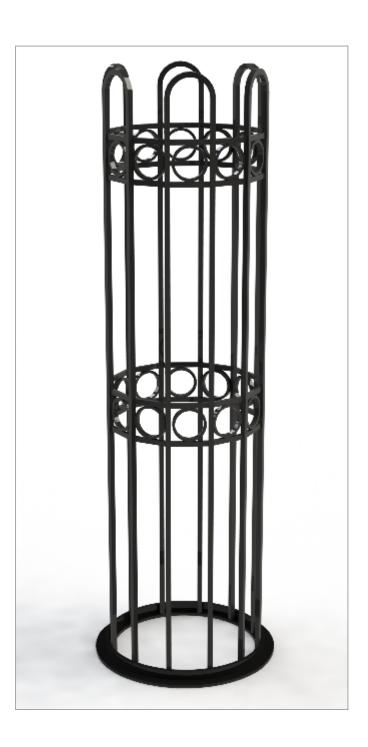

## Tree Guards ASF 811 - Bolt Fix Base

Materials Standard Finish Optional Finish Fixing Options

**Other Options** 

Mild Stee

Acid etched, zinc rich primed and polyester powder coated in any RAL/BS colour

Galvanised to BS EN 1461:2009. Also available in polished stainless steel

If used with ASF Supporting Frames & Tree Grilles, the base of tree guard bolts directly to the inner of the Supporting Frame. If not used with ASF Supporting Frame & Tree Grilles, the Tree Guards come with 400mm length ground fixing legs

Standard Height - 1800mm Other heights on request Standard Diameter - 420mm Outside Diameter. Other Diameters available on request